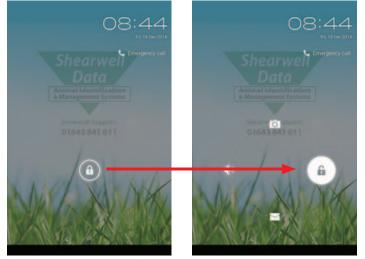

## Unlock the screen

The tablet screen locks if there is no activity for some time.

Unlock the screen by touching the lock icon with your finger and swiping to the right.

For technical support telephone: +44 (0) 1643 841815 Monday to Friday between 8am - 5pm GMT. You can email technical support at: support@shearwell.co.uk