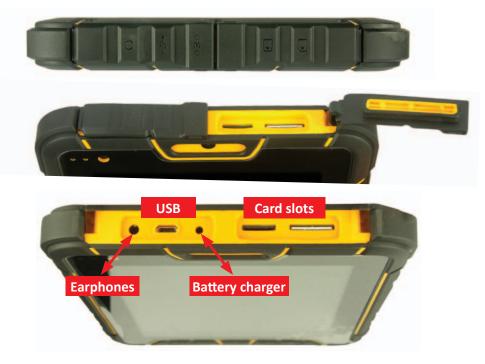

## Charge the tablet

The top of the tablet is protected by two covers that pop open. Under the right cover are slots for a SIM card and a memory card. Under the left cover are ports for the battery charger, earphones, and a USB cable.

The tablet can be charged by inserting the battery charger cable into the charger port on the top, and connecting the plug to the mains power supply.

- $\triangleright$  Fully charge the battery before using the tablet for the first time.
- ▷ Under good conditions a full charge should take about 6 hours.
- $\triangleright$  Disconnect the charger when the battery is fully charged