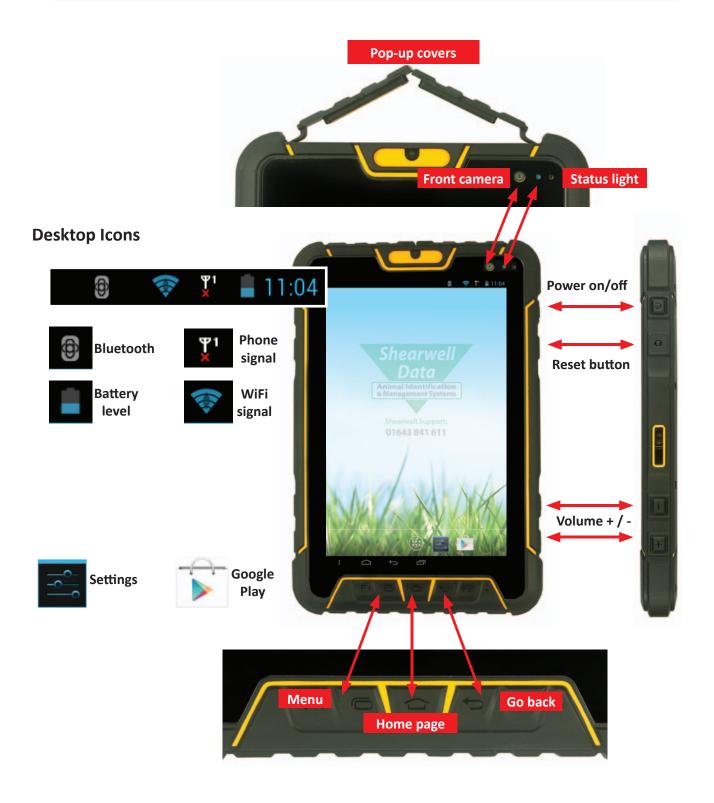

## Charge the tablet

The top of the tablet is protected by two covers that pop open. Under the right cover are slots for a SIM card and a memory card. Under the left cover are ports for the battery charger, earphones, and a USB cable.